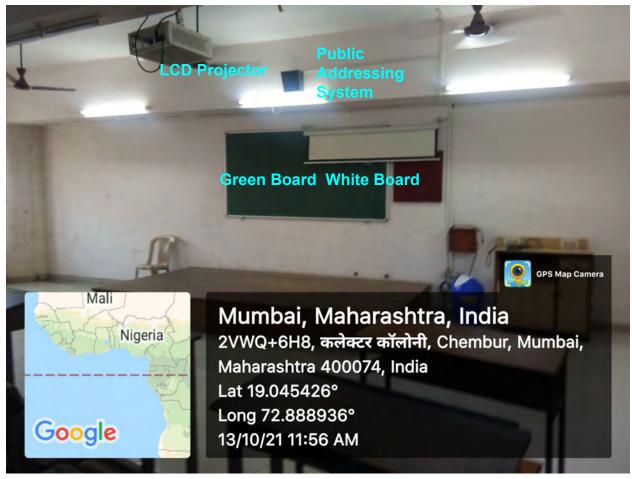

208 Seminar Hall

- 1. Wifi enabled smart screen
- 2. Audio system and Mic
- 3. Router

Seminar Hall 518-19

- 1. Projector
- 2. White screen
- 3. Speaker
- 4. Wired internet connection
- 5. Laptop table