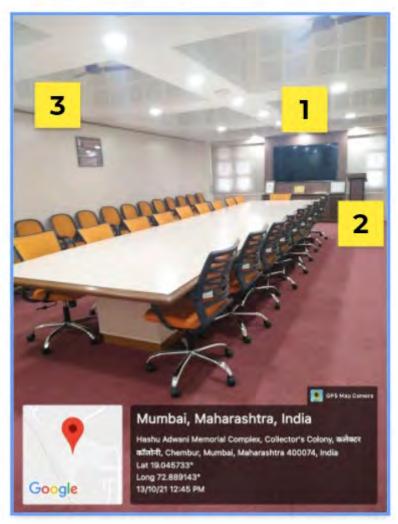

13/10/21 12:05 PM

Classroom : B 52 Fifth Floor

Seminar Hall

015 Seminar Hall(Auditorium )

WiFi controlled Seminar Hall on Ground floor

- 1. Overhead projector ultra short throw
- 2. Motorised Projector screen
- 3. LG 65 inch display screen
- 4. Acoustic plaster of paris board
- 5. Audio Video light Control room : Audio amplifier ,Audio mixer , Auto Control processor WiFi controlled for lights, AC and Screen , Video Mixer , HDMI matrix 4\*4 (4 input 4 output) , HDMI extender , audio feedback destroyer , cordless mic receiver , Video Camera , Laptop and Computer system
- 6. WiFi access points
- 7. Mic stands