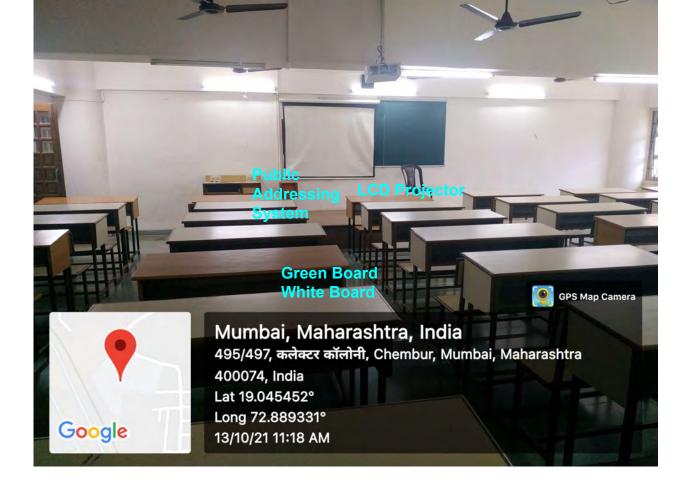

### Second Floor Classrooms

Classroom : 212 Second Floor

Classroom : 213 Second Floor

Classroom : 214 Second Floor

Classroom : B-22 Second Floor

Classroom: CA-2 Second Floor

#### **Third Floor Classrooms**

Classroom : 312 Third Classroom

Classroom : 313 Third Floor

Classroom: 314 Third Floor

Classroom : 315 Third Floor

Classroom : B-32 Third Floor

WiFi, LCD Projector, Whiteboard/Greenboard, Public Addressing system, Smart Screen Note :\*Transit : White screen \*WiFi routers are in corridor