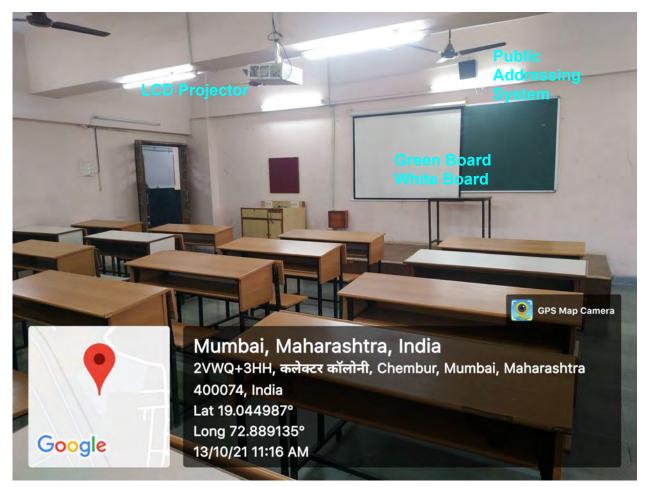

#### **Ground Floor Classrooms**

Classroom : 013B Ground Floor

Classroom : 010B Ground Floor

### **First Floor Classrooms**

Classroom : 112 First Floor

Facilities : WiFi, LCD Projector, Whiteboard/Greenboard, Public Addressing system Note : \*WiFi routers are in corridor

Classroom : 113 First Floor Facilities : WiFi, LCD Projector, Whiteboard/Greenboard, Public Addressing System Note : \*WiFi routers are in corridor