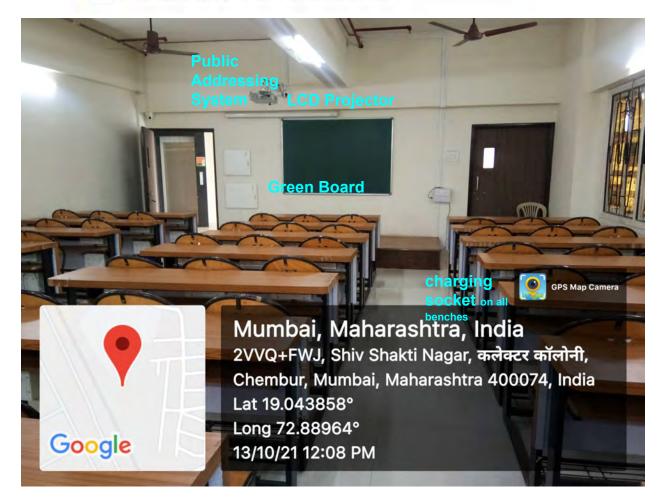

ard/Greenboard, Public Addressing system, Smart Screen Note :\*WiFi routers are in corridor





Classroom : B-41 Fourth Floor

Facilities : WiFi, LCD Projector, Whiteboard/Greenboard, Public Addressing system Note :\*WiFi routers are in corridor





Classroom : 411 Fourth Floor





Classroom : 412 Fourth Floor Facilities : WiFi, LCD Projector, Whiteboard/Greenboard,Public Addressing System

Note :\*Transit : White screen \*WiFi routers are in corridor







Classroom : 414 Fourth Floor





Classroom : 415 Fourth Floor



#### **Fifth Floor Classrooms**



Classroom : 514 Fifth Floor



Classroom : 515 Fifth Floor





Classroom : 516 Fifth Floor





Classroom : 517 Fifth Floor













Classroom : 522 Fifth Floor



Classroom : 523 Fifth Floor





Classroom : 524 Fifth Floor







13/10/21 12:05 PM

Classroom : B 52 Fifth Floor



Seminar Hall



015 Seminar Hall(Auditorium )

WiFi controlled Seminar Hall on Ground floor

- 1. Overhead projector ultra short throw
- 2. Motorised Projector screen
- 3. LG 65 inch display screen
- 4. Acoustic plaster of paris board
- 5. Audio Video light Control room : Audio amplifier ,Audio mixer , Auto Control processor WiFi controlled for lights, AC and Screen , Video Mixer , HDMI matrix 4\*4 (4 input 4 output) , HDMI extender , audio feedback destroyer , cordless mic receiver , Video Camera , Laptop and Computer system
- 6. WiFi access points
- 7. Mic stands





208 Seminar Hall

- 1. Wifi enabled smart screen
- 2. Audio system and Mic
- 3. Router





Seminar Hall 518-19

- 1. Projector
- 2. White screen
- 3. Speaker
- 4. Wire