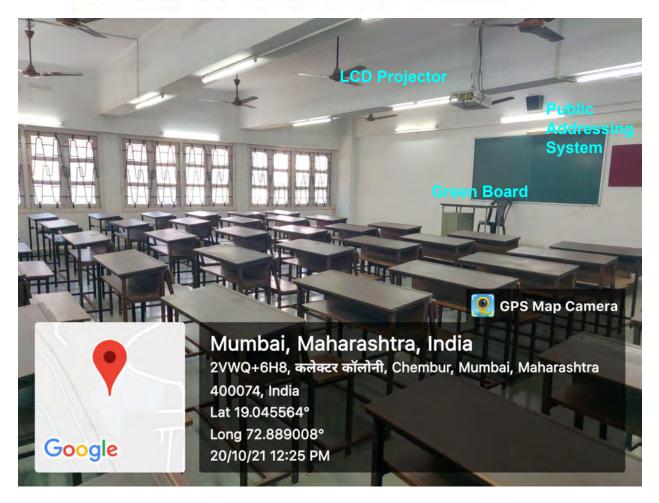

Note: We are getting a few classrooms/seminar halls geotagged photos with the address **"Hashu Advani Memorial** Complex, Collector's Colony, Chembur, Mumbai – 400 074. India" few with address **"2VVQ+WHJ**, कलेक्टर कॉलोनी Chembur, Mumbai, Maharashtra 400074" and few with address **"495/497**कलेक्टर कॉलोनी Chembur, Mumbai, Maharashtra, 400074, India and few with **"104, Shivshkti Naga** कलेक्टर कॉलोनी, Chembur, Mumbai, Maharashtra, 400074 " because Google Map has changed the address of same building when pointer is shifted. But values of longitude and latitude of all rooms are very close (around 19.045373, 72.888697)

Classroom : 114 First Floor Facilities : WiFi, LCD Projector, Whiteboard/Greenboard,Public Addressing System Note : \*WiFi routers are in corridor

Classroom :115 First Floor

Classroom :118 First Floor

Facilities : WiFi, LCD Projector, Whiteboard/Greenboard,Public Addressing System Note \*WiFi routers are in corridor