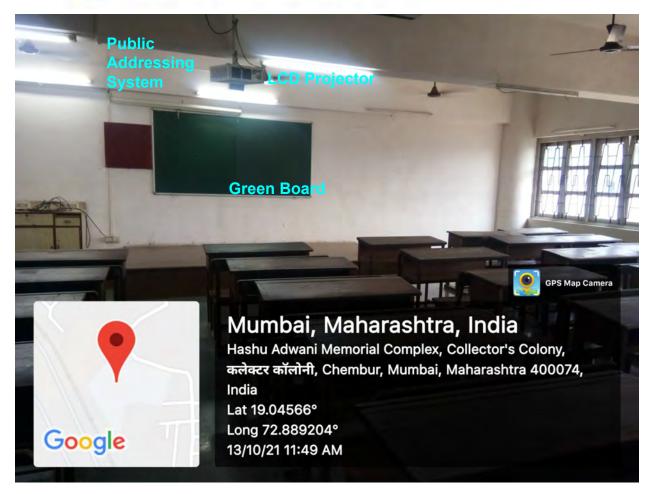

Note: We are getting a few classrooms/seminar halls geotagged photos with the address **"Hashu Advani Memorial** Complex, Collector's Colony, Chembur, Mumbai – 400 074. India" few with address **"2VVQ+WHJ**, कलेक्टर कॉलोनी Chembur, Mumbai, Maharashtra 400074" and few with address **"495/497**कलेक्टर कॉलोनी Chembur, Mumbai, Maharashtra, 400074, India and few with **"104, Shivshkti Naga** कलेक्टर कॉलोनी, Chembur, Mumbai, Maharashtra, 400074 " because Google Map has changed the address of same building when pointer is shifted. But values of longitude and latitude of all rooms are very close (around 19.045373, 72.888697)

Classroom : 114 First Floor Facilities : WiFi, LCD Projector, Whiteboard/Greenboard,Public Addressing System Note : \*WiFi routers are in corridor

Classroom :115 First Floor

Classroom :118 First Floor

Facilities : WiFi, LCD Projector, Whiteboard/Greenboard,Public Addressing System Note \*WiFi routers are in corridor