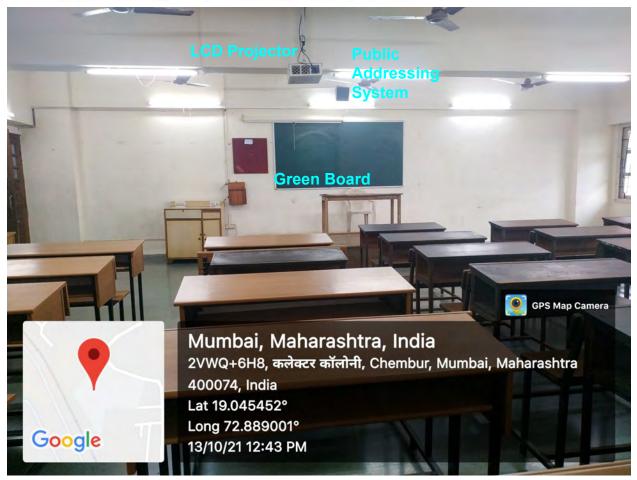

#### **Ground Floor Classrooms**

Classroom : 013B Ground Floor

Classroom : 010B Ground Floor

### **First Floor Classrooms**

Classroom : 112 First Floor

Facilities : WiFi, LCD Projector, Whiteboard/Greenboard, Public Addressing system Note : \*WiFi routers are in corridor

Classroom : 113 First Floor Facilities : WiFi, LCD Projector, Whiteboard/Greenboard, Public Addressing System Note : \*WiFi routers are in corridor