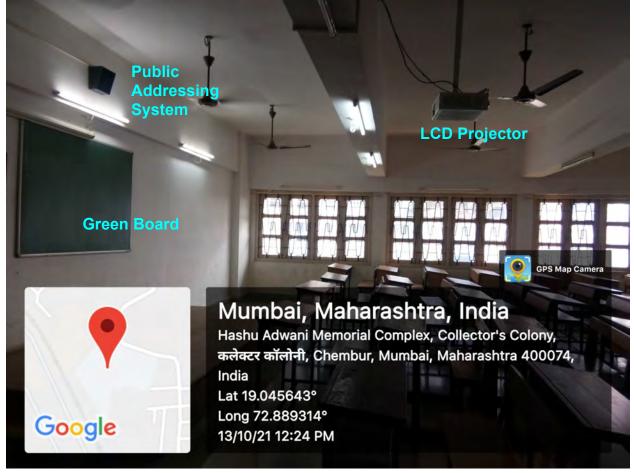

VESIT on Google Map

Red colour circled portion on Google Map is **VES Institute Technology (VESIT)** building located at Hashu Advani Memorial Complex, Collector's Colony, Chembur, Mumbai – 400 074. India.

VESIT address on Google Map for this location is "Hashu Advani Memorial Complex, Collector's Colony, Chembur, Mumbai – 400 074. India"

In same VESIT building pointer is shifted to left where address is shown as "2VVQ+WHJ, कलेक्टर कॉलोनी Chembur, Mumbai, Maharashtra 400074"