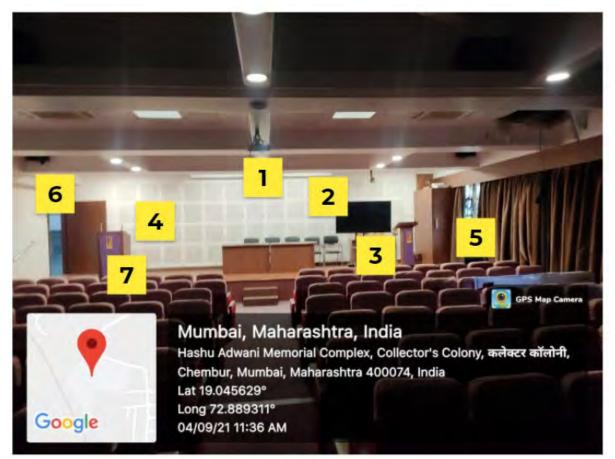

13/10/21 12:05 PM

Classroom : B 52 Fifth Floor

Seminar Hall

015 Seminar Hall(Auditorium )

WiFi controlled Seminar Hall on Ground floor

- 1. Overhead projector ultra short throw
- 2. Motorised Projector screen
- 3. LG 65 inch display screen
- 4. Acoustic plaster of paris board
- 5. Audio Video light Control room : Audio amplifier ,Audio mixer , Auto Control processor WiFi controlled for lights, AC and Screen , Video Mixer , HDMI matrix 4\*4 (4 input 4 output) , HDMI extender , audio feedback destroyer , cordless mic receiver , Video Camera , Laptop and Computer system
- 6. WiFi access points
- 7. Mic stands