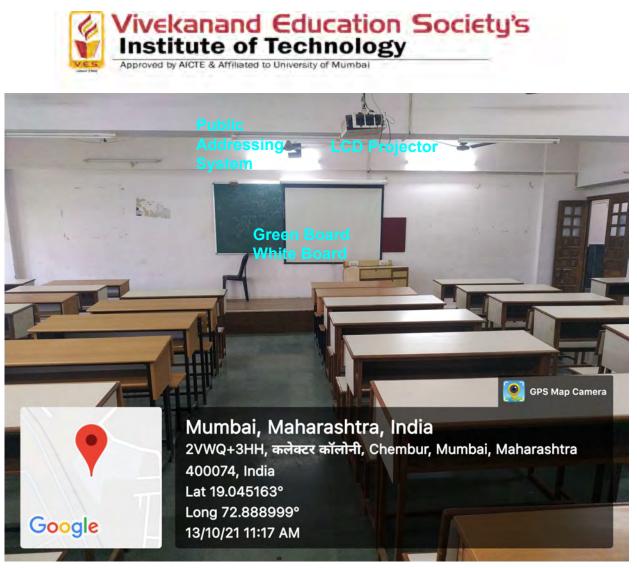

### **First Floor Classrooms**

Classroom : 112 First Floor

Facilities : WiFi, LCD Projector, Whiteboard/Greenboard, Public Addressing system Note : \*WiFi routers are in corridor

Classroom : 113 First Floor Facilities : WiFi, LCD Projector, Whiteboard/Greenboard, Public Addressing System Note : \*WiFi routers are in corridor

Classroom : 114 First Floor Facilities : WiFi, LCD Projector, Whiteboard/Greenboard,Public Addressing System Note : \*WiFi routers are in corridor

Classroom :115 First Floor

Classroom :118 First Floor

Facilities : WiFi, LCD Projector, Whiteboard/Greenboard,Public Addressing System Note \*WiFi routers are in corridor