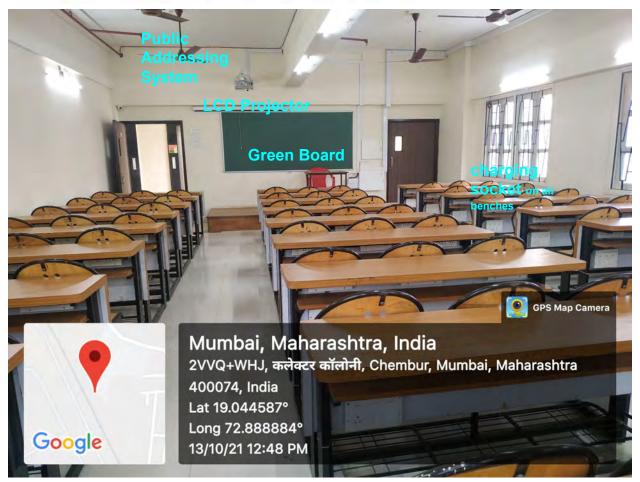

Classroom : 114 First Floor Facilities : WiFi, LCD Projector, Whiteboard/Greenboard,Public Addressing System Note : \*WiFi routers are in corridor

Classroom :115 First Floor

Classroom :118 First Floor

Facilities : WiFi, LCD Projector, Whiteboard/Greenboard,Public Addressing System Note \*WiFi routers are in corridor

Classroom :119 First Floor