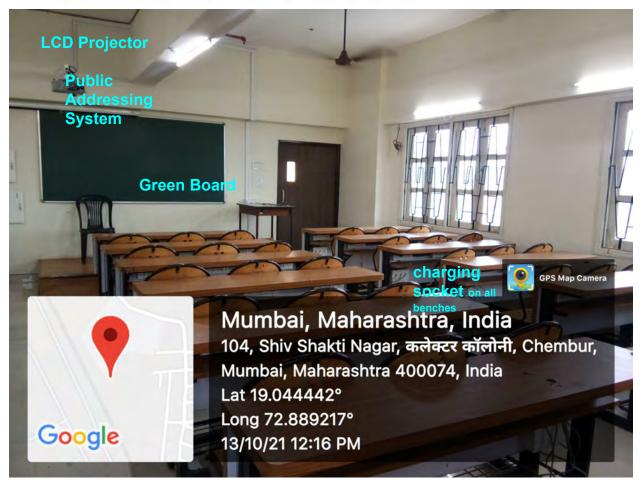

Note: We are getting a few classrooms/seminar halls geotagged photos with the address **"Hashu Advani Memorial** Complex, Collector's Colony, Chembur, Mumbai – 400 074. India" few with address **"2VVQ+WHJ**, कलेक्टर कॉलोनी Chembur, Mumbai, Maharashtra 400074" and few with address **"495/497**कलेक्टर कॉलोनी Chembur, Mumbai, Maharashtra, 400074, India and few with **"104, Shivshkti Naga** कलेक्टर कॉलोनी, Chembur, Mumbai, Maharashtra, 400074 " because Google Map has changed the address of same building when pointer is shifted. But values of longitude and latitude of all rooms are very close (around 19.045373, 72.888697)

## 4.1.3 Percentage of classrooms and seminar halls with ICT - enabled facilities such as smart class, LMS, etc. (10) (current year data)

| Title             | Sr. No  | Room No | of classrooms/Seminar Hall with LCD / wifi/LAN facilities with room numbers<br>Type of ICT facility |
|-------------------|---------|---------|-----------------------------------------------------------------------------------------------------|
| THUE              | 1       | 010B    | WiFi, LCD Projector, Whiteboard/Greenboard,Public Addressing system                                 |
|                   | 2       | 010B    | WiFi, LCD Projector, Whiteboard/Greenboard,Public Addressing system                                 |
|                   | 3       | 112     | WiFi, LCD Projector, Whiteboard/Greenboard, Public Addressing system                                |
|                   | 4       | 112     | WiFi, LCD Projector, Whiteboard/Greenboard,Public Addressing system                                 |
|                   | 5       | 114     | WiFi, LCD Projector, Whiteboard/Greenboard,Public Addressing system                                 |
|                   | 6       | 115     | WiFi, LCD Projector, Whiteboard/Greenboard,Public Addressing system                                 |
|                   | 7       | 118     | WiFi, LCD Projector, Whiteboard/Greenboard,Public Addressing system                                 |
|                   | 7       | 110     | WiFi, LCD Projector, Whiteboard/Greenboard,Public Addressing system                                 |
|                   | 9       | 212     | WiFi, LCD Projector, Whiteboard/Greenboard,Public Addressing system                                 |
|                   | 9<br>10 | 212     | WiFi, LCD Projector, Whiteboard/Greenboard,Public Addressing system                                 |
|                   | 10      | 214     | WiFi, LCD Projector, Whiteboard/Greenboard,Public Addressing system                                 |
|                   | 11      | B22     | WiFi, LCD Projector, Whiteboard/Greenboard,Public Addressing system                                 |
|                   | 13      | CA2A    | WiFi, LCD Projector, Whiteboard/Greenboard,Public Addressing system                                 |
|                   | 10      | 312     | WiFi, LCD Projector, Whiteboard/Greenboard,Public Addressing system                                 |
|                   | 15      | 313     | WiFi, LCD Projector, Whiteboard/Greenboard,Public Addressing system                                 |
|                   | 16      | 314     | WiFi, LCD Projector, Whiteboard/Greenboard, Public Addressing system                                |
| Class<br>Rooms 37 | 17      | 315     | WiFi, LCD Projector, Whiteboard/Greenboard, Public Addressing system                                |
|                   | 18      | B31     | WiFi, LCD Projector, Whiteboard/Greenboard, Public Addressing system                                |
|                   | 19      | B32     | WiFi, LCD Projector, Whiteboard/Greenboard, Public Addressing system, Smart Screen                  |
|                   | 20      | 411     | WiFi, LCD Projector, Whiteboard/Greenboard, Public Addressing system                                |
|                   | 21      | 412     | WiFi, LCD Projector, Whiteboard/Greenboard, Public Addressing system                                |
|                   | 22      | 413     | WiFi, LCD Projector, Whiteboard/Greenboard, Public Addressing system                                |
|                   | 23      | 414     | WiFi, LCD Projector, Whiteboard/Greenboard, Public Addressing system                                |
|                   | 24      | 415     | WiFi, LCD Projector, Whiteboard/Greenboard, Public Addressing system                                |
|                   | 25      | B41     | WiFi, LCD Projector, Whiteboard/Greenboard, Public Addressing system                                |
|                   | 26      | B42     | WiFi, LCD Projector, Whiteboard/Greenboard,Public Addressing system, Smart Screen                   |
|                   | 27      | 514     | WiFi, LCD Projector, Whiteboard/Greenboard, Public Addressing system                                |