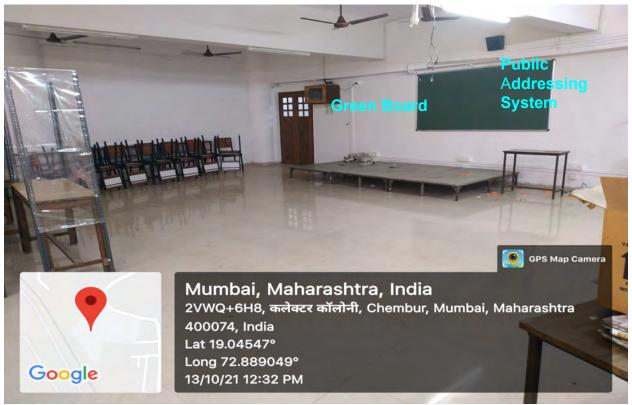

Note: We are getting a few classrooms/seminar halls geotagged photos with the address **"Hashu Advani Memorial** Complex, Collector's Colony, Chembur, Mumbai – 400 074. India" few with address **"2VVQ+WHJ**, कलेक्टर कॉलोनी Chembur, Mumbai, Maharashtra 400074" and few with address **"495/497**कलेक्टर कॉलोनी Chembur, Mumbai, Maharashtra, 400074, India and few with **"104, Shivshkti Naga** कलेक्टर कॉलोनी, Chembur, Mumbai, Maharashtra, 400074 " because Google Map has changed the address of same building when pointer is shifted. But values of longitude and latitude of all rooms are very close (around 19.045373, 72.888697)