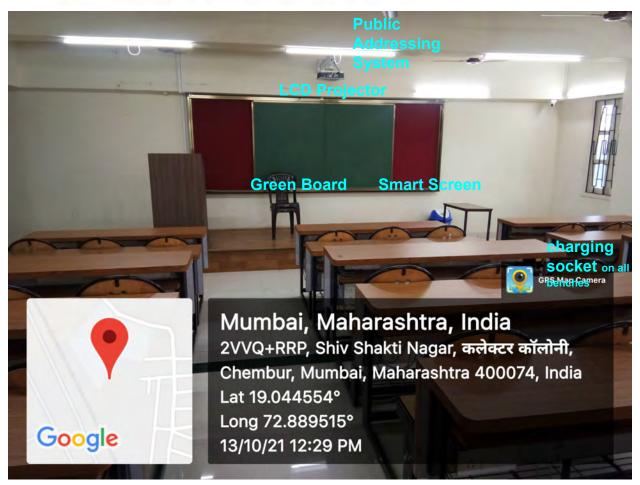

## 4.1.3 Percentage of classrooms and seminar halls with ICT - enabled facilities such as smart class, LMS, etc. (10) (current year data)

| Title             | Sr. No  | Room No | of classrooms/Seminar Hall with LCD / wifi/LAN facilities with room numbers<br>Type of ICT facility |
|-------------------|---------|---------|-----------------------------------------------------------------------------------------------------|
| THUE              | 1       | 010B    | WiFi, LCD Projector, Whiteboard/Greenboard,Public Addressing system                                 |
|                   | 2       | 010B    | WiFi, LCD Projector, Whiteboard/Greenboard,Public Addressing system                                 |
|                   | 3       | 112     | WiFi, LCD Projector, Whiteboard/Greenboard, Public Addressing system                                |
|                   | 4       | 112     | WiFi, LCD Projector, Whiteboard/Greenboard,Public Addressing system                                 |
|                   | 5       | 114     | WiFi, LCD Projector, Whiteboard/Greenboard,Public Addressing system                                 |
|                   | 6       | 115     | WiFi, LCD Projector, Whiteboard/Greenboard,Public Addressing system                                 |
|                   | 7       | 118     | WiFi, LCD Projector, Whiteboard/Greenboard,Public Addressing system                                 |
|                   | 7       | 110     | WiFi, LCD Projector, Whiteboard/Greenboard,Public Addressing system                                 |
|                   | 9       | 212     | WiFi, LCD Projector, Whiteboard/Greenboard,Public Addressing system                                 |
|                   | 9<br>10 | 212     | WiFi, LCD Projector, Whiteboard/Greenboard,Public Addressing system                                 |
|                   | 10      | 214     | WiFi, LCD Projector, Whiteboard/Greenboard,Public Addressing system                                 |
|                   | 11      | B22     | WiFi, LCD Projector, Whiteboard/Greenboard,Public Addressing system                                 |
|                   | 13      | CA2A    | WiFi, LCD Projector, Whiteboard/Greenboard,Public Addressing system                                 |
|                   | 10      | 312     | WiFi, LCD Projector, Whiteboard/Greenboard,Public Addressing system                                 |
|                   | 15      | 313     | WiFi, LCD Projector, Whiteboard/Greenboard,Public Addressing system                                 |
|                   | 16      | 314     | WiFi, LCD Projector, Whiteboard/Greenboard, Public Addressing system                                |
| Class<br>Rooms 37 | 17      | 315     | WiFi, LCD Projector, Whiteboard/Greenboard, Public Addressing system                                |
|                   | 18      | B31     | WiFi, LCD Projector, Whiteboard/Greenboard, Public Addressing system                                |
|                   | 19      | B32     | WiFi, LCD Projector, Whiteboard/Greenboard, Public Addressing system, Smart Screen                  |
|                   | 20      | 411     | WiFi, LCD Projector, Whiteboard/Greenboard, Public Addressing system                                |
|                   | 21      | 412     | WiFi, LCD Projector, Whiteboard/Greenboard, Public Addressing system                                |
|                   | 22      | 413     | WiFi, LCD Projector, Whiteboard/Greenboard, Public Addressing system                                |
|                   | 23      | 414     | WiFi, LCD Projector, Whiteboard/Greenboard, Public Addressing system                                |
|                   | 24      | 415     | WiFi, LCD Projector, Whiteboard/Greenboard, Public Addressing system                                |
|                   | 25      | B41     | WiFi, LCD Projector, Whiteboard/Greenboard, Public Addressing system                                |
|                   | 26      | B42     | WiFi, LCD Projector, Whiteboard/Greenboard,Public Addressing system, Smart Screen                   |
|                   | 27      | 514     | WiFi, LCD Projector, Whiteboard/Greenboard, Public Addressing system                                |

Classroom : 114 First Floor Facilities : WiFi, LCD Projector, Whiteboard/Greenboard,Public Addressing System Note : \*WiFi routers are in corridor

Classroom :115 First Floor

Classroom :118 First Floor

Facilities : WiFi, LCD Projector, Whiteboard/Greenboard,Public Addressing System Note \*WiFi routers are in corridor