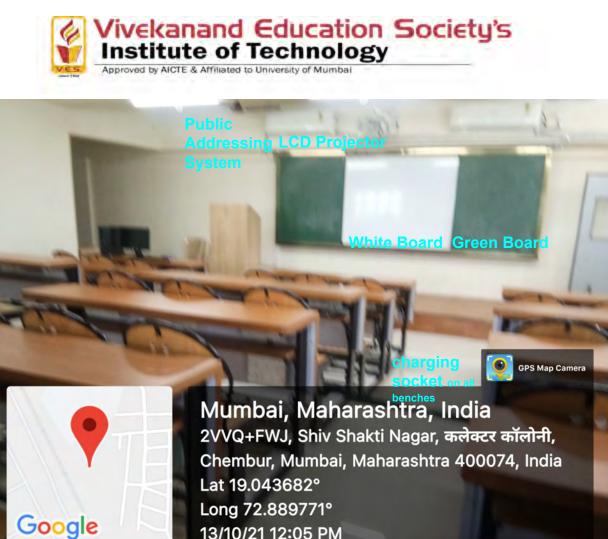

13/10/21 12:05 PM

Classroom : B 52 Fifth Floor

Seminar Hall

015 Seminar Hall(Auditorium )

WiFi controlled Seminar Hall on Ground floor

- 1. Overhead projector ultra short throw
- 2. Motorised Projector screen
- 3. LG 65 inch display screen
- 4. Acoustic plaster of paris board
- 5. Audio Video light Control room : Audio amplifier ,Audio mixer , Auto Control processor WiFi controlled for lights, AC and Screen , Video Mixer , HDMI matrix 4\*4 (4 input 4 output) , HDMI extender , audio feedback destroyer , cordless mic receiver , Video Camera , Laptop and Computer system
- 6. WiFi access points
- 7. Mic stands