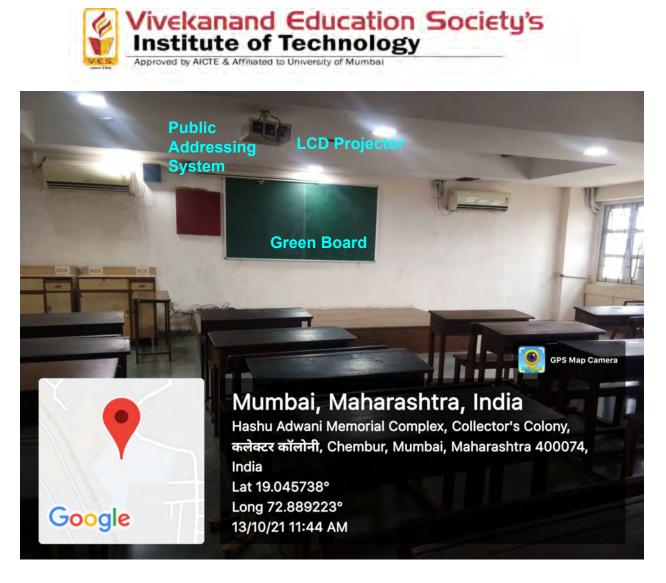

VESIT on Google Map

Red colour circled portion on Google Map is **VES Institute Technology (VESIT)** building located at Hashu Advani Memorial Complex, Collector's Colony, Chembur, Mumbai – 400 074. India.

VESIT address on Google Map for this location is "Hashu Advani Memorial Complex, Collector's Colony, Chembur, Mumbai – 400 074. India"

In same VESIT building pointer is shifted to left where address is shown as "2VVQ+WHJ, कलेक्टर कॉलोनी Chembur, Mumbai, Maharashtra 400074"

Note: We are getting a few classrooms/seminar halls geotagged photos with the address **"Hashu Advani Memorial** Complex, Collector's Colony, Chembur, Mumbai – 400 074. India" few with address **"2VVQ+WHJ**, कलेक्टर कॉलोनी Chembur, Mumbai, Maharashtra 400074" and few with address **"495/497**कलेक्टर कॉलोनी Chembur, Mumbai, Maharashtra, 400074, India and few with **"104, Shivshkti Naga** कलेक्टर कॉलोनी, Chembur, Mumbai, Maharashtra, 400074 " because Google Map has changed the address of same building when pointer is shifted. But values of longitude and latitude of all rooms are very close (around 19.045373, 72.888697)