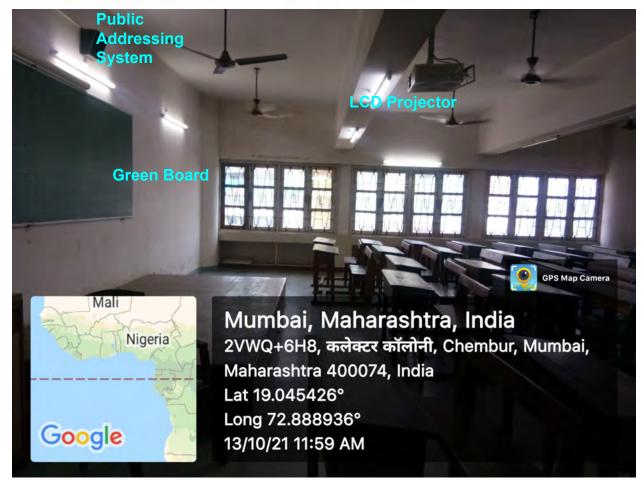

Classroom : 114 First Floor Facilities : WiFi, LCD Projector, Whiteboard/Greenboard,Public Addressing System Note : \*WiFi routers are in corridor

Classroom :115 First Floor

Classroom :118 First Floor

Facilities : WiFi, LCD Projector, Whiteboard/Greenboard,Public Addressing System Note \*WiFi routers are in corridor