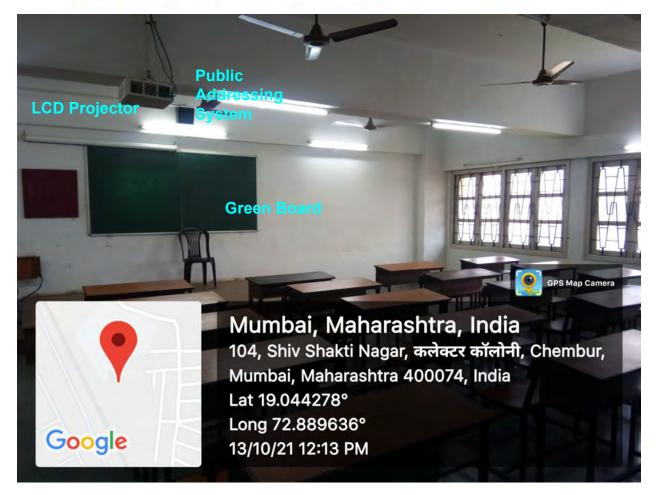

Note: We are getting a few classrooms/seminar halls geotagged photos with the address **"Hashu Advani Memorial** Complex, Collector's Colony, Chembur, Mumbai – 400 074. India" few with address **"2VVQ+WHJ**, कलेक्टर कॉलोनी Chembur, Mumbai, Maharashtra 400074" and few with address **"495/497**कलेक्टर कॉलोनी Chembur, Mumbai, Maharashtra, 400074, India and few with **"104, Shivshkti Naga** कलेक्टर कॉलोनी, Chembur, Mumbai, Maharashtra, 400074 " because Google Map has changed the address of same building when pointer is shifted. But values of longitude and latitude of all rooms are very close (around 19.045373, 72.888697)

Classroom : 114 First Floor Facilities : WiFi, LCD Projector, Whiteboard/Greenboard,Public Addressing System Note : \*WiFi routers are in corridor

Classroom :115 First Floor

Classroom :118 First Floor

Facilities : WiFi, LCD Projector, Whiteboard/Greenboard,Public Addressing System Note \*WiFi routers are in corridor