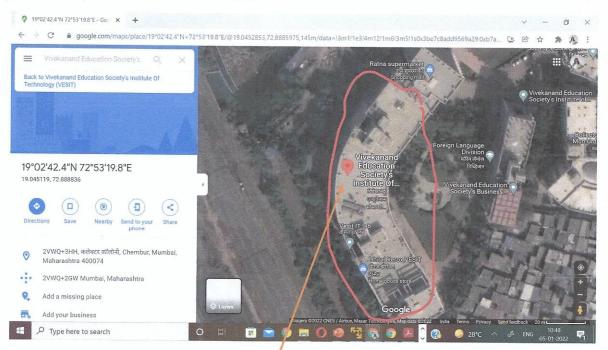

VESIT address on Google Map for this location is "Hashu Advani Memorial Complex, Collector's Colony, Chembur, Mumbai – 400 074. India"

In same VESIT building pointer is shifted to left where address is shown as "2VVQ+WHJ, कलेक्टर कॉलोनी Chembur, Mumbai, Maharashtra 400074"

Note: We are getting a few classrooms/seminar halls geotagged photos with the address **"Hashu Advani Memorial** Complex, Collector's Colony, Chembur, Mumbai – 400 074. India" few with address **"2VVQ+WHJ**, कलेक्टर कॉलोनी Chembur, Mumbai, Maharashtra 400074" and few with address **"495/497**कलेक्टर कॉलोनी Chembur, Mumbai, Maharashtra, 400074, India and few with **"104, Shivshkti Naga** कलेक्टर कॉलोनी, Chembur, Mumbai, Maharashtra, 400074 " because Google Map has changed the address of same building when pointer is shifted. But values of longitude and latitude of all rooms are very close (around 19.045373, 72.888697)