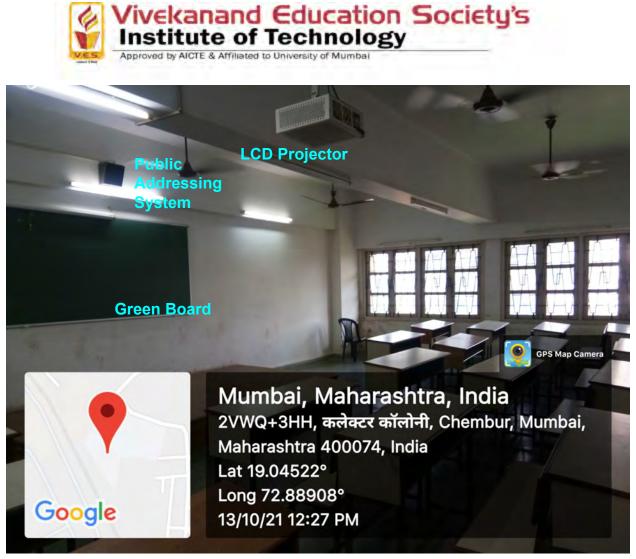

#### **Ground Floor Classrooms**

Classroom : 013B Ground Floor

Classroom : 010B Ground Floor

### **First Floor Classrooms**

Classroom : 112 First Floor

Facilities : WiFi, LCD Projector, Whiteboard/Greenboard, Public Addressing system Note : \*WiFi routers are in corridor

Classroom : 113 First Floor Facilities : WiFi, LCD Projector, Whiteboard/Greenboard, Public Addressing System Note : \*WiFi routers are in corridor