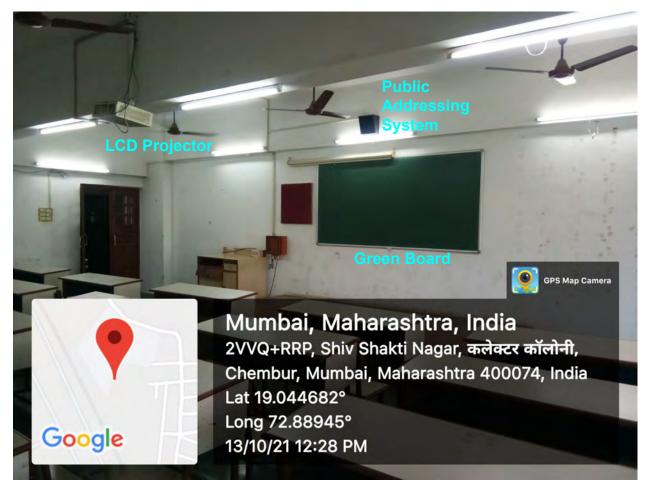

### Fourth Floor Classrooms

Classroom : B-42 Fourth Floor

Facilities : WiFi, LCD Projector, Whiteboard/Greenboard, Public Addressing system, Smart Screen Note :\*WiFi routers are in corridor

Classroom : B-41 Fourth Floor

Facilities : WiFi, LCD Projector, Whiteboard/Greenboard, Public Addressing system Note :\*WiFi routers are in corridor

Classroom : 411 Fourth Floor

Classroom : 412 Fourth Floor Facilities : WiFi, LCD Projector, Whiteboard/Greenboard,Public Addressing System