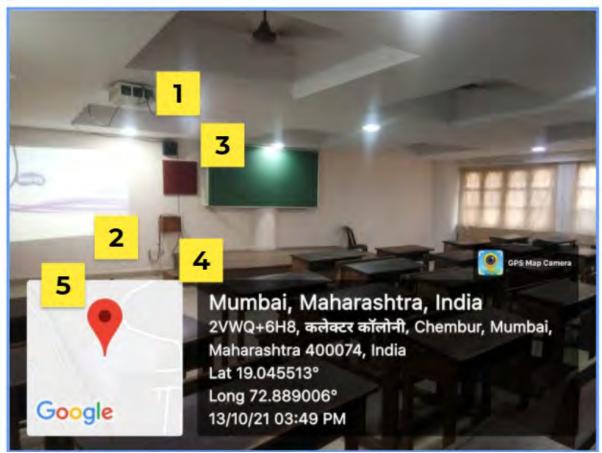

### **First Floor Classrooms**

Classroom : 112 First Floor

Facilities : WiFi, LCD Projector, Whiteboard/Greenboard, Public Addressing system Note : \*WiFi routers are in corridor

Classroom : 113 First Floor Facilities : WiFi, LCD Projector, Whiteboard/Greenboard, Public Addressing System Note : \*WiFi routers are in corridor