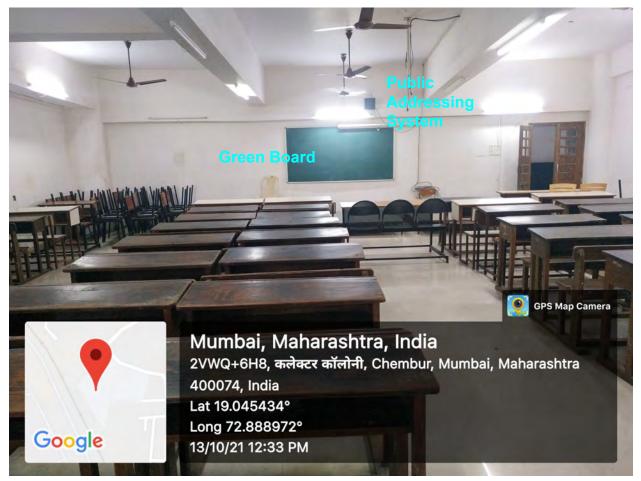

Note: We are getting a few classrooms/seminar halls geotagged photos with the address **"Hashu Advani Memorial** Complex, Collector's Colony, Chembur, Mumbai – 400 074. India" few with address **"2VVQ+WHJ**, कलेक्टर कॉलोनी Chembur, Mumbai, Maharashtra 400074" and few with address **"495/497**कलेक्टर कॉलोनी Chembur, Mumbai, Maharashtra, 400074, India and few with **"104, Shivshkti Naga** कलेक्टर कॉलोनी, Chembur, Mumbai, Maharashtra, 400074 " because Google Map has changed the address of same building when pointer is shifted. But values of longitude and latitude of all rooms are very close (around 19.045373, 72.888697)