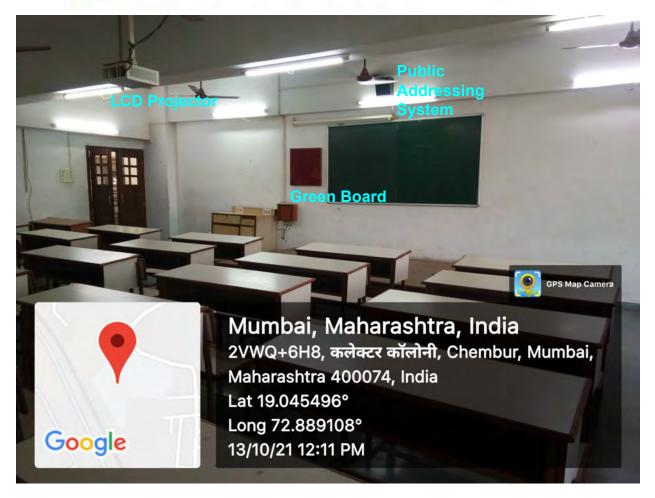

Note: We are getting a few classrooms/seminar halls geotagged photos with the address **"Hashu Advani Memorial** Complex, Collector's Colony, Chembur, Mumbai – 400 074. India" few with address **"2VVQ+WHJ**, कलेक्टर कॉलोनी Chembur, Mumbai, Maharashtra 400074" and few with address **"495/497**कलेक्टर कॉलोनी Chembur, Mumbai, Maharashtra, 400074, India and few with **"104, Shivshkti Naga** कलेक्टर कॉलोनी, Chembur, Mumbai, Maharashtra, 400074 " because Google Map has changed the address of same building when pointer is shifted. But values of longitude and latitude of all rooms are very close (around 19.045373, 72.888697)

Classroom : 114 First Floor Facilities : WiFi, LCD Projector, Whiteboard/Greenboard,Public Addressing System Note : \*WiFi routers are in corridor

Classroom :115 First Floor

Classroom :118 First Floor

Facilities : WiFi, LCD Projector, Whiteboard/Greenboard,Public Addressing System Note \*WiFi routers are in corridor