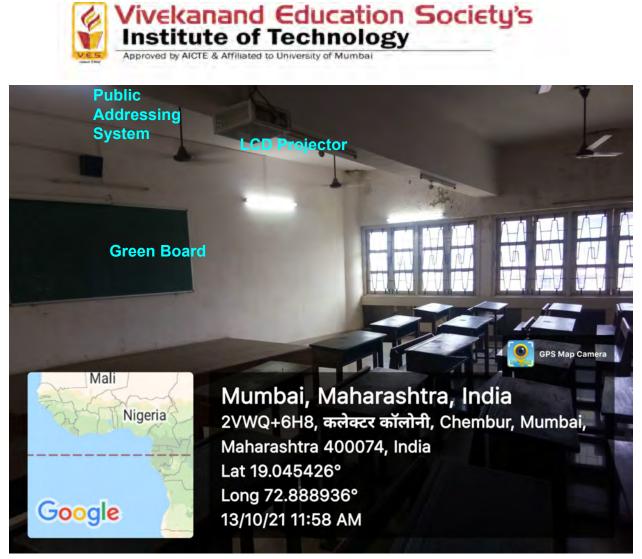

Classroom : 114 First Floor Facilities : WiFi, LCD Projector, Whiteboard/Greenboard,Public Addressing System Note : \*WiFi routers are in corridor

Classroom :115 First Floor

Classroom :118 First Floor

Facilities : WiFi, LCD Projector, Whiteboard/Greenboard,Public Addressing System Note \*WiFi routers are in corridor