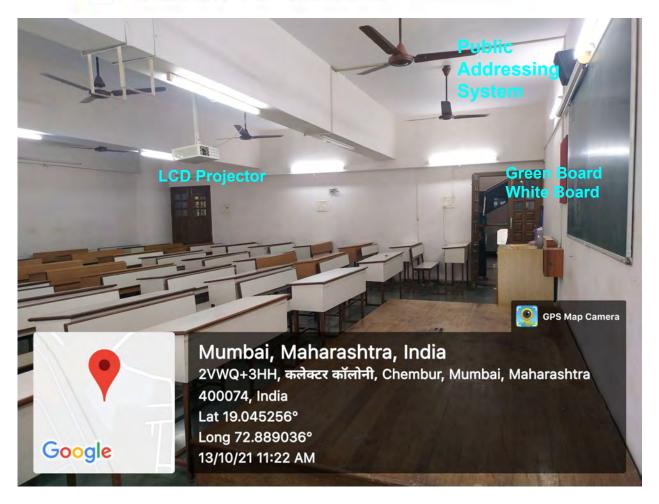

#### **Fifth Floor Classrooms**

Classroom : 514 Fifth Floor

Classroom : 515 Fifth Floor

Classroom : 516 Fifth Floor

Classroom : 517 Fifth Floor

Classroom : 522 Fifth Floor

Classroom : 523 Fifth Floor

Classroom : 524 Fifth Floor

13/10/21 12:05 PM

Classroom : B 52 Fifth Floor

Seminar Hall

015 Seminar Hall(Auditorium )

WiFi controlled Seminar Hall on Ground floor

- 1. Overhead projector ultra short throw
- 2. Motorised Projector screen
- 3. LG 65 inch display screen
- 4. Acoustic plaster of paris board
- 5. Audio Video light Control room : Audio amplifier ,Audio mixer , Auto Control processor WiFi controlled for lights, AC and Screen , Video Mixer , HDMI matrix 4\*4 (4 input 4 output) , HDMI extender , audio feedback destroyer , cordless mic receiver , Video Camera , Laptop and Computer system
- 6. WiFi access points
- 7. Mic stands