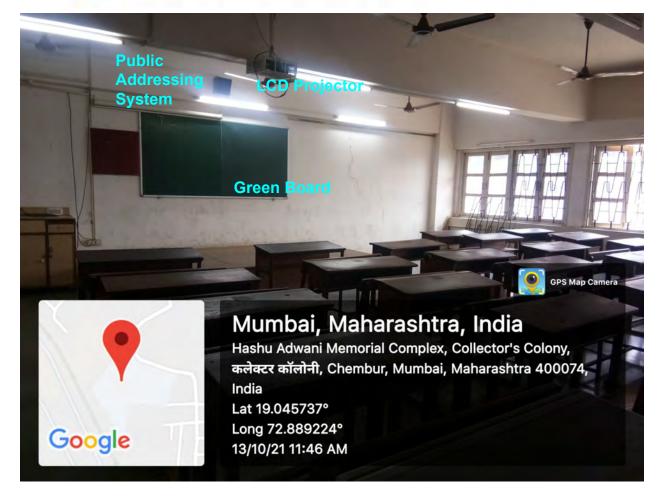

Note: We are getting a few classrooms/seminar halls geotagged photos with the address **"Hashu Advani Memorial** Complex, Collector's Colony, Chembur, Mumbai – 400 074. India" few with address **"2VVQ+WHJ**, कलेक्टर कॉलोनी Chembur, Mumbai, Maharashtra 400074" and few with address **"495/497**कलेक्टर कॉलोनी Chembur, Mumbai, Maharashtra, 400074, India and few with **"104, Shivshkti Naga** कलेक्टर कॉलोनी, Chembur, Mumbai, Maharashtra, 400074 " because Google Map has changed the address of same building when pointer is shifted. But values of longitude and latitude of all rooms are very close (around 19.045373, 72.888697)

Classroom : 114 First Floor Facilities : WiFi, LCD Projector, Whiteboard/Greenboard,Public Addressing System Note : \*WiFi routers are in corridor

Classroom :115 First Floor

Classroom :118 First Floor

Facilities : WiFi, LCD Projector, Whiteboard/Greenboard,Public Addressing System Note \*WiFi routers are in corridor