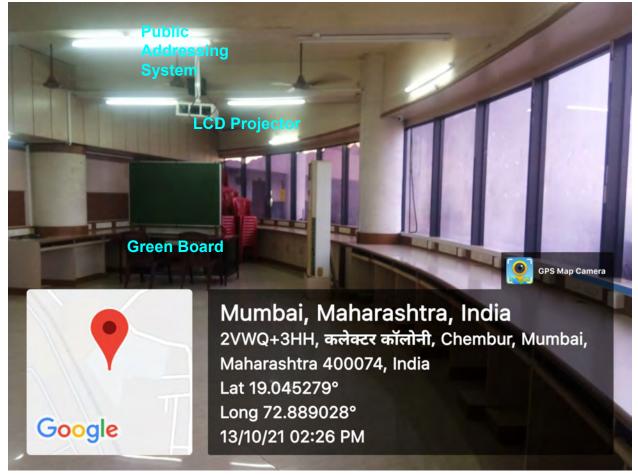

### Second Floor Classrooms

Classroom : 212 Second Floor

Classroom : 213 Second Floor

Classroom : 214 Second Floor

Classroom : B-22 Second Floor

Classroom: CA-2 Second Floor

#### **Third Floor Classrooms**

Classroom : 312 Third Classroom

Classroom : 313 Third Floor

Classroom: 314 Third Floor

Classroom : 315 Third Floor

Classroom : B-32 Third Floor

WiFi, LCD Projector, Whiteboard/Greenboard, Public Addressing system, Smart Screen Note :\*Transit : White screen \*WiFi routers are in corridor