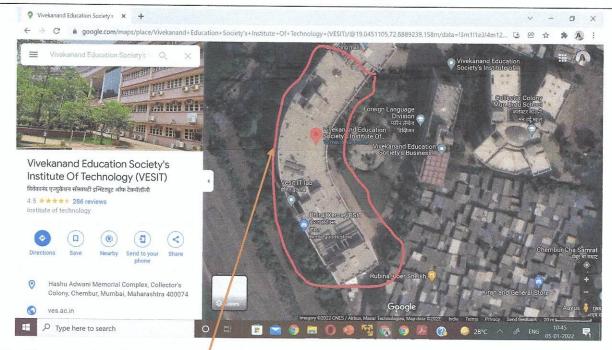

VESIT on Google Map

Red colour circled portion on Google Map is **VES Institute Technology (VESIT)** building located at Hashu Advani Memorial Complex, Collector's Colony, Chembur, Mumbai – 400 074. India.

VESIT address on Google Map for this location is "Hashu Advani Memorial Complex, Collector's Colony, Chembur, Mumbai – 400 074. India"

In same VESIT building pointer is shifted to left where address is shown as "2VVQ+WHJ, कलेक्टर कॉलोनी Chembur, Mumbai, Maharashtra 400074"