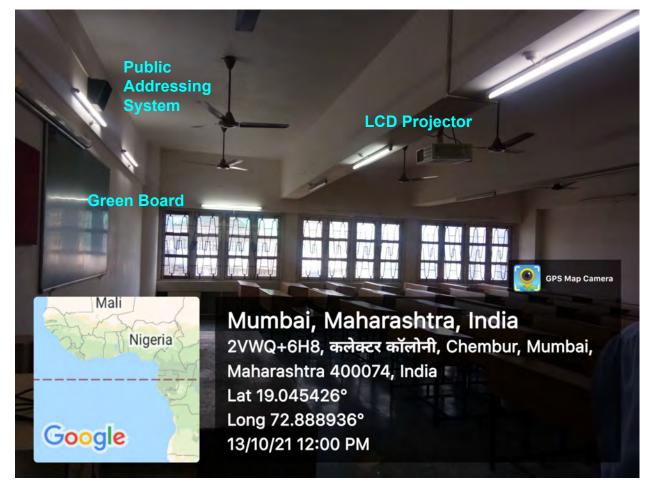

Classroom : 114 First Floor Facilities : WiFi, LCD Projector, Whiteboard/Greenboard,Public Addressing System Note : \*WiFi routers are in corridor

Classroom :115 First Floor

Classroom :118 First Floor

Facilities : WiFi, LCD Projector, Whiteboard/Greenboard,Public Addressing System Note \*WiFi routers are in corridor