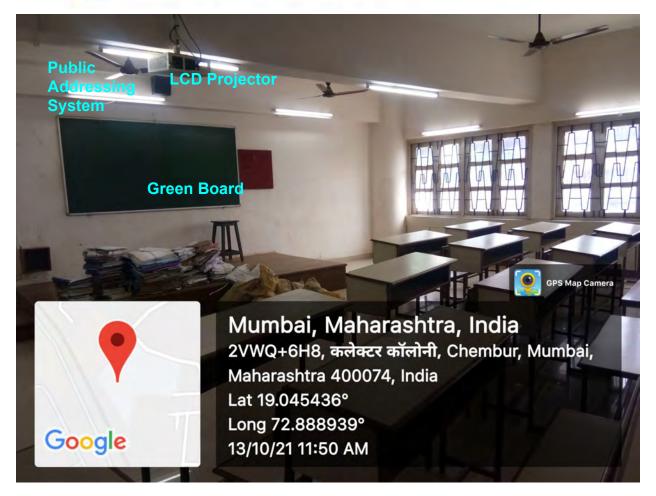

Note: We are getting a few classrooms/seminar halls geotagged photos with the address **"Hashu Advani Memorial** Complex, Collector's Colony, Chembur, Mumbai – 400 074. India" few with address **"2VVQ+WHJ**, कलेक्टर कॉलोनी Chembur, Mumbai, Maharashtra 400074" and few with address **"495/497**कलेक्टर कॉलोनी Chembur, Mumbai, Maharashtra, 400074, India and few with **"104, Shivshkti Naga** कलेक्टर कॉलोनी, Chembur, Mumbai, Maharashtra, 400074 " because Google Map has changed the address of same building when pointer is shifted. But values of longitude and latitude of all rooms are very close (around 19.045373, 72.888697)

Classroom : 114 First Floor Facilities : WiFi, LCD Projector, Whiteboard/Greenboard,Public Addressing System Note : \*WiFi routers are in corridor

Classroom :115 First Floor

Classroom :118 First Floor

Facilities : WiFi, LCD Projector, Whiteboard/Greenboard,Public Addressing System Note \*WiFi routers are in corridor