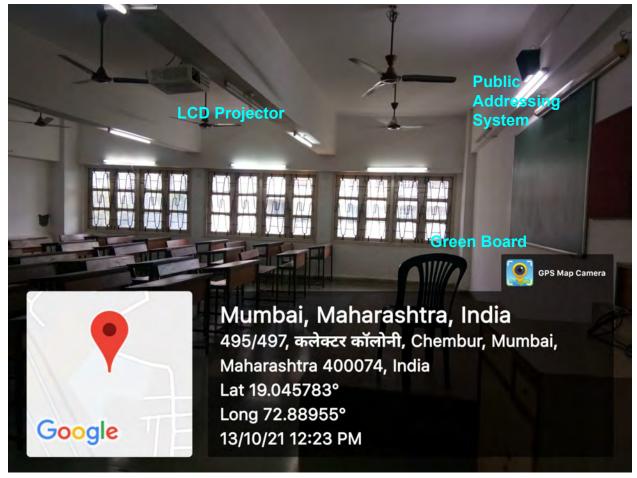

Note: We are getting a few classrooms/seminar halls geotagged photos with the address **"Hashu Advani Memorial** Complex, Collector's Colony, Chembur, Mumbai – 400 074. India" few with address **"2VVQ+WHJ**, कलेक्टर कॉलोनी Chembur, Mumbai, Maharashtra 400074" and few with address **"495/497**कलेक्टर कॉलोनी Chembur, Mumbai, Maharashtra, 400074, India and few with **"104, Shivshkti Naga** कलेक्टर कॉलोनी, Chembur, Mumbai, Maharashtra, 400074 " because Google Map has changed the address of same building when pointer is shifted. But values of longitude and latitude of all rooms are very close (around 19.045373, 72.888697)