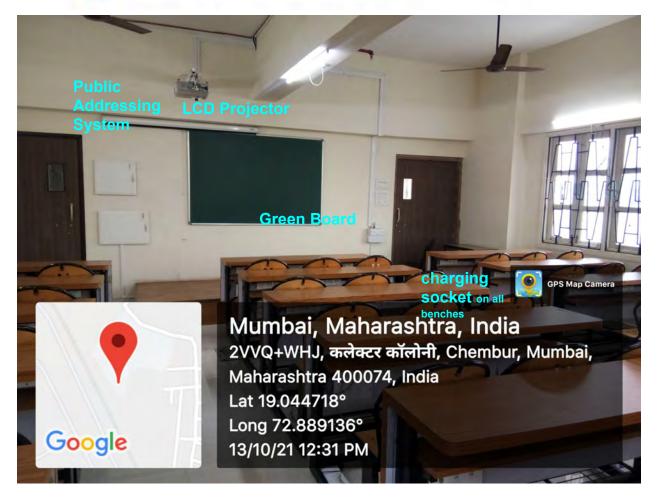

Note: We are getting a few classrooms/seminar halls geotagged photos with the address **"Hashu Advani Memorial** Complex, Collector's Colony, Chembur, Mumbai – 400 074. India" few with address **"2VVQ+WHJ**, कलेक्टर कॉलोनी Chembur, Mumbai, Maharashtra 400074" and few with address **"495/497**कलेक्टर कॉलोनी Chembur, Mumbai, Maharashtra, 400074, India and few with **"104, Shivshkti Naga** कलेक्टर कॉलोनी, Chembur, Mumbai, Maharashtra, 400074 " because Google Map has changed the address of same building when pointer is shifted. But values of longitude and latitude of all rooms are very close (around 19.045373, 72.888697)