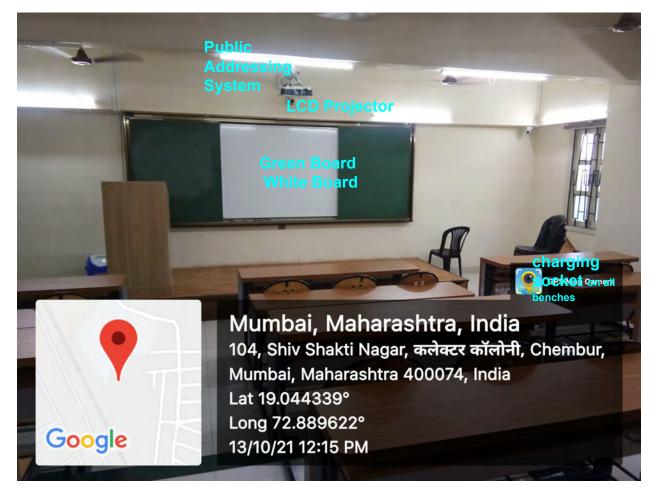

Note: We are getting a few classrooms/seminar halls geotagged photos with the address **"Hashu Advani Memorial** Complex, Collector's Colony, Chembur, Mumbai – 400 074. India" few with address **"2VVQ+WHJ**, कलेक्टर कॉलोनी Chembur, Mumbai, Maharashtra 400074" and few with address **"495/497**कलेक्टर कॉलोनी Chembur, Mumbai, Maharashtra, 400074, India and few with **"104, Shivshkti Naga** कलेक्टर कॉलोनी, Chembur, Mumbai, Maharashtra, 400074 " because Google Map has changed the address of same building when pointer is shifted. But values of longitude and latitude of all rooms are very close (around 19.045373, 72.888697)

## 4.1.3 Percentage of classrooms and seminar halls with ICT - enabled facilities such as smart class, LMS, etc. (10) (current year data)

| Title             | Sr. No  | Room No | of classrooms/Seminar Hall with LCD / wifi/LAN facilities with room numbers<br>Type of ICT facility |
|-------------------|---------|---------|-----------------------------------------------------------------------------------------------------|
| THUE              | 1       | 010B    | WiFi, LCD Projector, Whiteboard/Greenboard,Public Addressing system                                 |
|                   | 2       | 010B    | WiFi, LCD Projector, Whiteboard/Greenboard,Public Addressing system                                 |
|                   | 3       | 112     | WiFi, LCD Projector, Whiteboard/Greenboard, Public Addressing system                                |
|                   | 4       | 112     | WiFi, LCD Projector, Whiteboard/Greenboard,Public Addressing system                                 |
|                   | 5       | 114     | WiFi, LCD Projector, Whiteboard/Greenboard,Public Addressing system                                 |
|                   | 6       | 115     | WiFi, LCD Projector, Whiteboard/Greenboard,Public Addressing system                                 |
|                   | 7       | 118     | WiFi, LCD Projector, Whiteboard/Greenboard,Public Addressing system                                 |
|                   | 7       | 110     | WiFi, LCD Projector, Whiteboard/Greenboard,Public Addressing system                                 |
|                   | 9       | 212     | WiFi, LCD Projector, Whiteboard/Greenboard,Public Addressing system                                 |
|                   | 9<br>10 | 212     | WiFi, LCD Projector, Whiteboard/Greenboard,Public Addressing system                                 |
|                   | 10      | 214     | WiFi, LCD Projector, Whiteboard/Greenboard,Public Addressing system                                 |
|                   | 11      | B22     | WiFi, LCD Projector, Whiteboard/Greenboard,Public Addressing system                                 |
|                   | 13      | CA2A    | WiFi, LCD Projector, Whiteboard/Greenboard,Public Addressing system                                 |
|                   | 10      | 312     | WiFi, LCD Projector, Whiteboard/Greenboard,Public Addressing system                                 |
|                   | 15      | 313     | WiFi, LCD Projector, Whiteboard/Greenboard,Public Addressing system                                 |
|                   | 16      | 314     | WiFi, LCD Projector, Whiteboard/Greenboard, Public Addressing system                                |
| Class<br>Rooms 37 | 17      | 315     | WiFi, LCD Projector, Whiteboard/Greenboard, Public Addressing system                                |
|                   | 18      | B31     | WiFi, LCD Projector, Whiteboard/Greenboard, Public Addressing system                                |
|                   | 19      | B32     | WiFi, LCD Projector, Whiteboard/Greenboard, Public Addressing system, Smart Screen                  |
|                   | 20      | 411     | WiFi, LCD Projector, Whiteboard/Greenboard, Public Addressing system                                |
|                   | 21      | 412     | WiFi, LCD Projector, Whiteboard/Greenboard, Public Addressing system                                |
|                   | 22      | 413     | WiFi, LCD Projector, Whiteboard/Greenboard, Public Addressing system                                |
|                   | 23      | 414     | WiFi, LCD Projector, Whiteboard/Greenboard, Public Addressing system                                |
|                   | 24      | 415     | WiFi, LCD Projector, Whiteboard/Greenboard, Public Addressing system                                |
|                   | 25      | B41     | WiFi, LCD Projector, Whiteboard/Greenboard, Public Addressing system                                |
|                   | 26      | B42     | WiFi, LCD Projector, Whiteboard/Greenboard,Public Addressing system, Smart Screen                   |
|                   | 27      | 514     | WiFi, LCD Projector, Whiteboard/Greenboard, Public Addressing system                                |