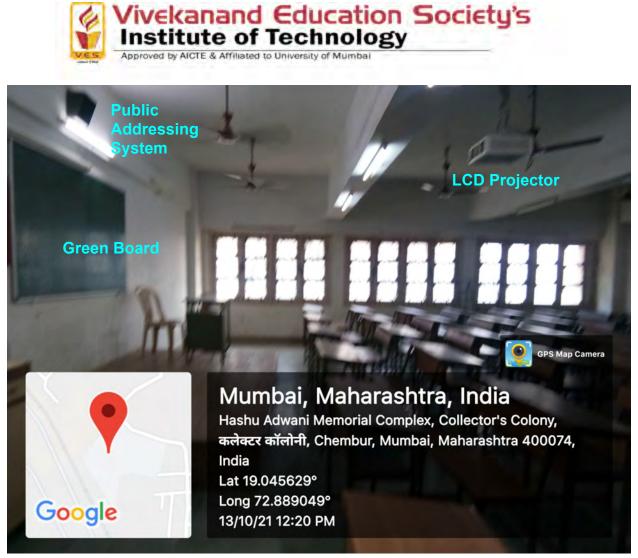

VESIT on Google Map

Red colour circled portion on Google Map is **VES Institute Technology (VESIT)** building located at Hashu Advani Memorial Complex, Collector's Colony, Chembur, Mumbai – 400 074. India.

VESIT address on Google Map for this location is "Hashu Advani Memorial Complex, Collector's Colony, Chembur, Mumbai – 400 074. India"

In same VESIT building pointer is shifted to left where address is shown as "2VVQ+WHJ, कलेक्टर कॉलोनी Chembur, Mumbai, Maharashtra 400074"